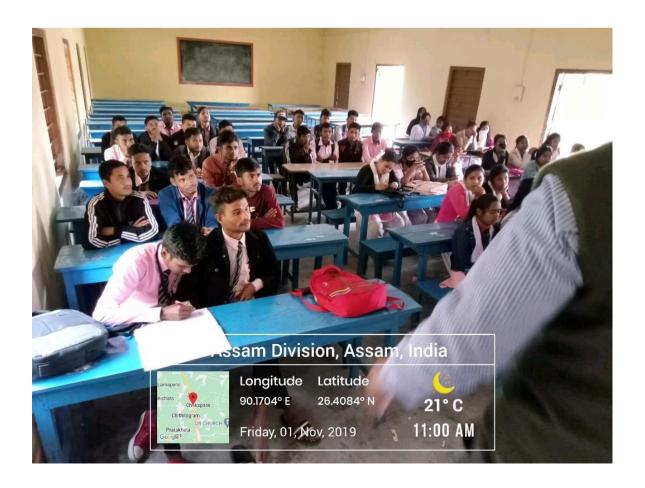

College (Assam) Email: bijupatahk@gamil.com,

Mobile No. 7002470249

A Career Counselling program under the guidance of the Career Counselling Cell, Swami Yogananda Giri College is organized on 01/11/2019 in ICT Room. Biju Pathak, Assistant Professor, Department of English, Barama College, Barama (Assam) was invited as a resource person to conduct the program. He advised the students to be careful while choosing a career. All the participants actively participated in the program. The program was much benefited for the participants. A total of 45 (forty-Five) numbers of participants from different colleges in Assam were in the program.

# **CAREER GUIDANCE PROGRAMME**

Date: 1<sup>st</sup> November, 2019 Time: 10-30 A.M.

### NOTICE

Dated: 29/10/2019

It is hereby informed to the students of Swami Yogananda Giri College that a one-day program on Career Guidance is scheduled to be held on 01/11/2019 at SYG College at 11-00 A.M. The session will be headed by Mr. Biju Pathak, Assistant Professor, Deptt. in English, Barama and will deliver a valuable lecture on career building. Therefore, students are asked to attend the programme positively at 11-00 AM to make it a grand success.